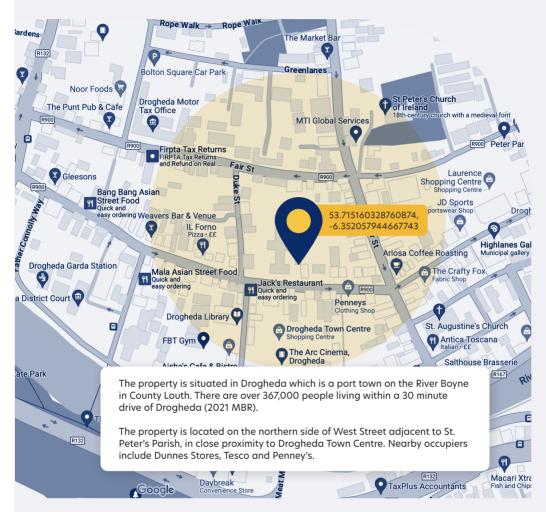

Ulster Bank

# FOR SALE FREEHOLD 104 WEST STREET, DROGHEDA

- Prime Freehold opportunity located in Drogheda, Co. Louth
- Suitable for a variety of uses, subject to planning
- Extends to a total area of approximately (NIA) 287 sq m (3,092 sq ft) over four levels



## **LOCATION**



# **DESCRIPTION**

The property comprises an exceptional four storey end-terrace building, extending to approximately 287 sq m (3,092 sq ft) in total. The property comprises of basement to second floors. The basement contains storage space. The ground floor contains the main retail/office space. The first floor contains offices, kitchen and W/C. The second floor contains offices, storage room and W/C.

# **FLOOR AREA (NIA)**

| Description  | Sq. M | Sq. Ft |
|--------------|-------|--------|
| Basement     | 57.5  | 618    |
| Ground Floor | 124   | 1,337  |
| First Floor  | 75.5  | 812    |
| Second Floor | 30    | 325    |
| Total        | 287   | 3,092  |

Any intended purchaser will need to satisfy themselves as to the exact area of the property.



#### **Tenure**

- The property i