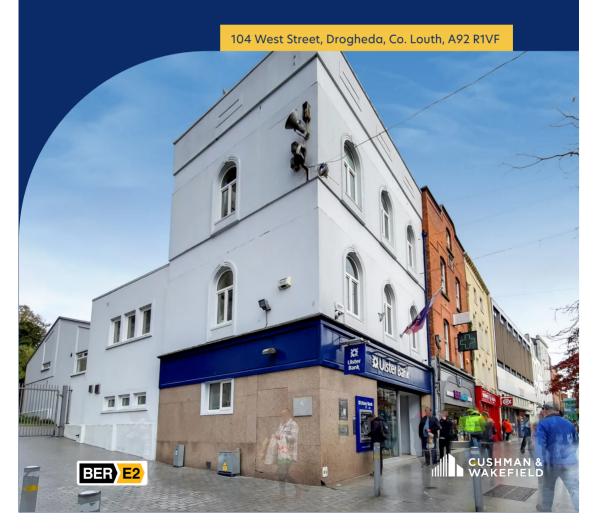

# FOR SALE FREEHOLD 104 WEST STREET, DROGHEDA

- Prime Freehold opportunity located in Drogheda, Co. Louth
- Suitable for a variety of uses, subject to planning
- Extends to a total area of approximately (NIA) 287 sq m (3,092 sq ft) over four levels

# **DESCRIPTION**

The property comprises an exceptional four storey end-terrace building, extending to approximately 287 sq m (3,092 sq ft) in total. The property comprises of basement to second floors. The basement contains storage space. The ground floor contains the main retail/office space. The first floor contains offices, kitchen and W/C. The second floor contains offices, storage room and W/C.